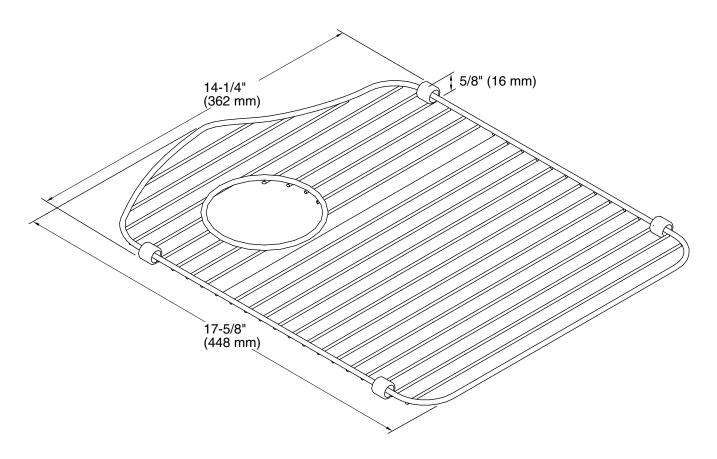

## **Technical Information**

All product dimensions are nominal.

Material: Stainless Steel